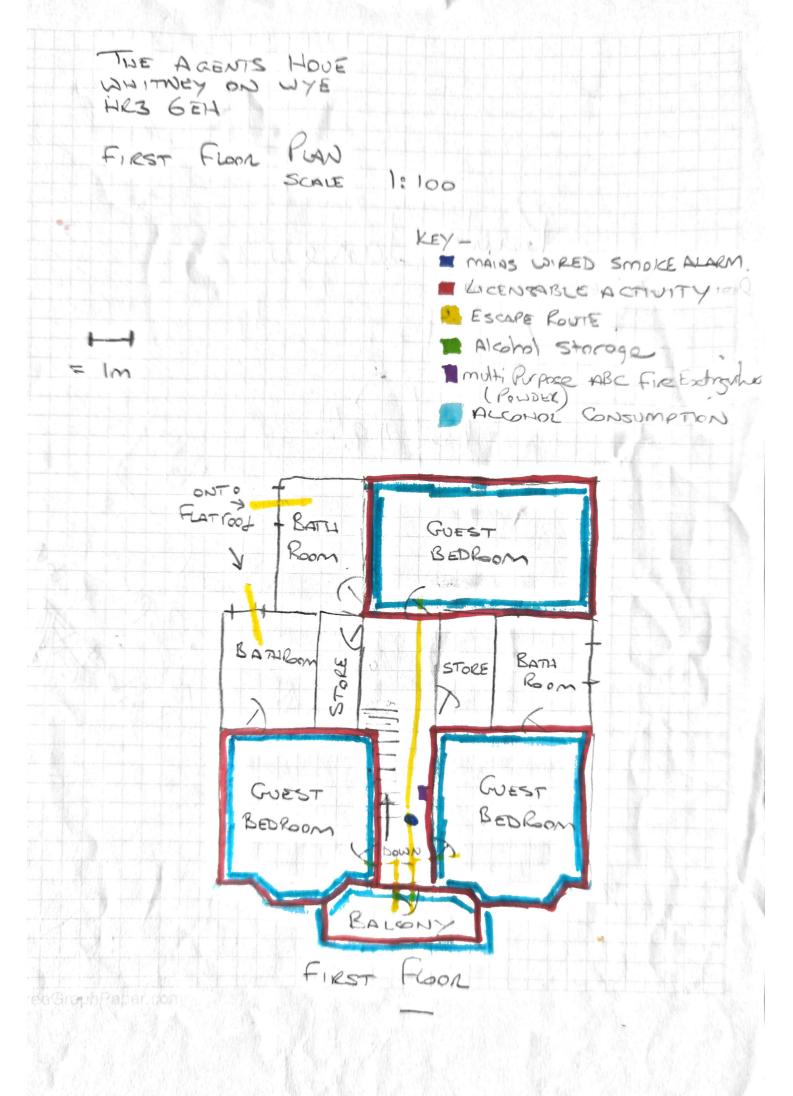

| JAMES TAYLOR                                                                                                          |
| Date                              | 20/7/23                                                                                                               |
|                                   |                                                                                                                       |

LACENSABLE ACTIVITY ALCOHOL GONSONNTON ANNOR I ALCOHOL STOCKES moth purpose . ARC Fire Extinguisher Soes + ESCAPE POURS Fire Dlankelts GARDEN DECICED SEATING AREA 一人のシ THE AGENTS HOUSE, WHITNEY ON WYE, HES 68A 1000ge guest KITCHEN Sale 1:100 ENTRANCE X-reps. /Dining/oun GUSERUATORY Breakost GRUND FLOOR PLAN SUSEY 19167 STORE TOILET PIZZA SOUN S SEATUR REA